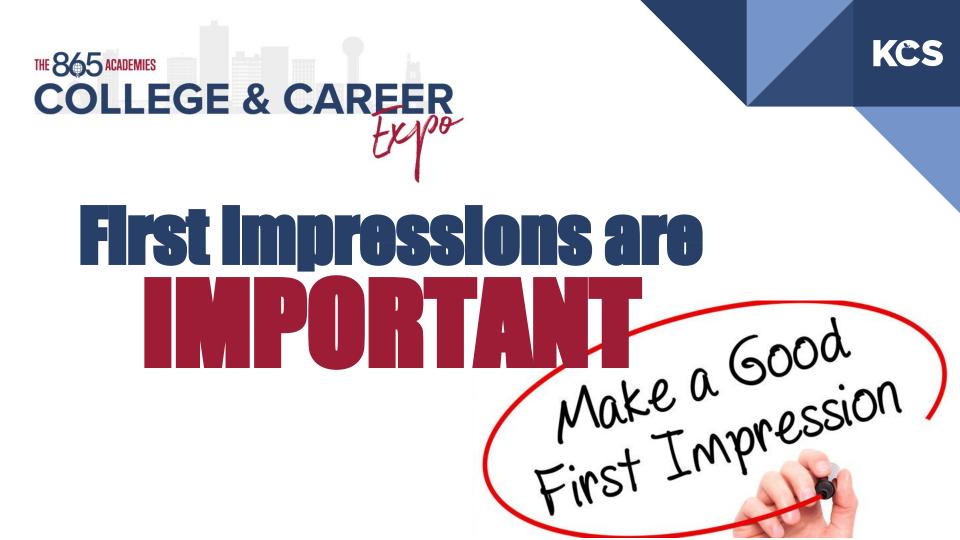

### First impressions

Think about a time someone made a first impression on you that was positive or negative. What traits led to that impression?

#### **Dress/Appearance**

There is nothing wrong with dressing up. It shows you are serious about your appearance and exhibits professionalism.